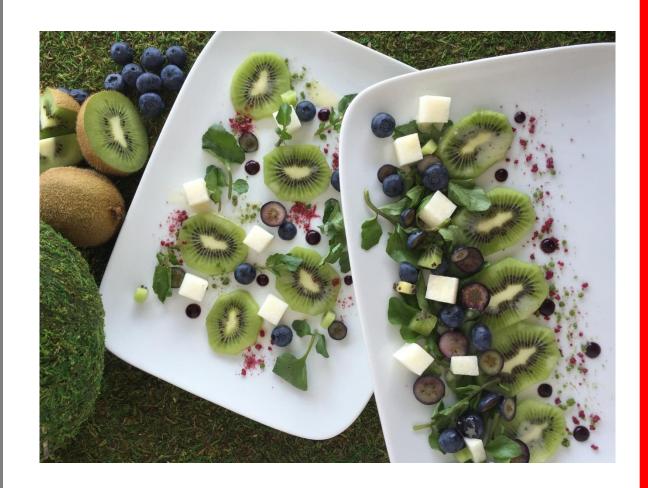

r first course that would blow away their guests both visually and in taste! We were working in a space that did not have a kitchen and the entire meal needed to be cold or room temperature so we came up with our chilled Char Crudo.

This appetizer was magazine worthy, a Michelin rated star & a Zagat winner!

### Char Crudo

Pea Shoots | Dried Figs | Charred Brussels Sprouts Watermelon Radish | Crispy Chick Peas | Golden Tomato Gelee Fennel Fronds | Edible Flowers.





We had a bride that LOVED Kiwi and wanted a way to incorporate her favorite fruit into her appetizer. We came up with a "fresh and fruity" salad that was stunning, architecturally designed, and simply irresistible.

## Kiwi Carpaccio

Watercress | Blueberries | Jicama | Hibiscus Basil Crystals | White Balsamic Vinaigrette





Mozzarella Bombs were designed for our "Pull your Mozzarella Station." The mozzarella was injected tableside with Basil Pesto & Chipotle Harissa. This was a fun & interactive way to get the guests excited!

## Mozzarella Bombs

Mozzarella | Basil Pesto | Arugula





We needed to design a fun action station that would allow us to interact with the guests at The Greenwich Food + Wine Festival. Our goal was to make sure that we stood out amongst the 12 food stations that the Innovative Chefs of the Year were to create. Our plan was to showcase how creative catering cuisine can be since Robin was the only catering chef to win this great honor. The station included three pre-made layered salads in clear martini shakers. All but one included an alcoholic component to play off the bar theme.