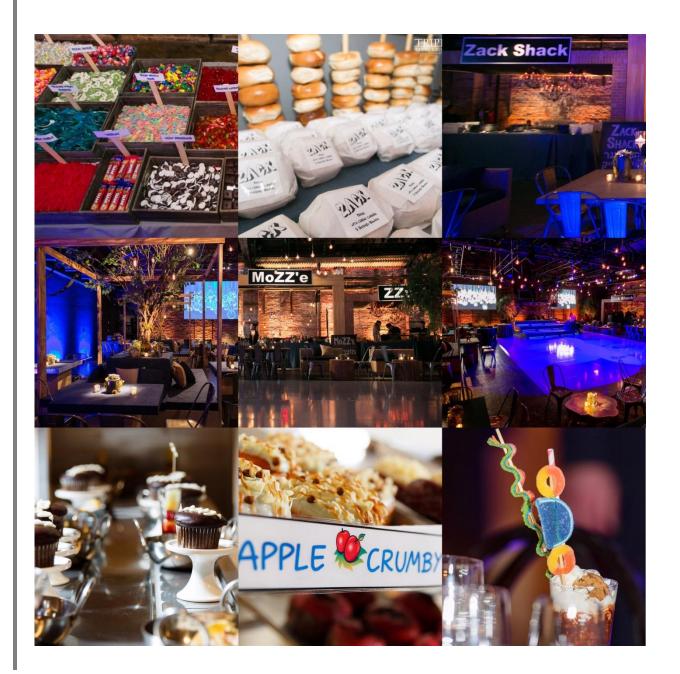

ranberry Cheesecake | Big Blue

**Yummy Sauces:** Raspberry | Valrhona Chocolate | Caramel | Vanilla Crème Anglaise **Toppings:** Caramel Corn | Toasted Coconut | Sprinkles | Shaved Chocolate Curls

Oreo Crunch

#### **Fun Butlered Desserts**

Warm Bite Size Cinnamon Churros | Dulce de Leche | Valrhona Chocolate Sauce Assorted Mini Sorbet Popsicles: Key Lime Pie | Mango Passion | Raspberry Hibiscus Retro Homemade "Twinkies" & "Devil Dogs"

#### Dessert for all guests (set on coveyor belt)

S'more Pot de Crème

Homemade Hostess Cupcakes & Twinkies

Tiramisu Crepe Bites - Cocoa Sifter, Crumbled Cookies

Fresh Fruit and Berry Skewers

**Elaborate Candy Bar** 

#### **AFTER PARTY**

Bagels to go

Plain Bagels on Wooden Dowels with Smoked Salmon & Plain Cream Cheese



Event 6: Sports Mitzvah





## Product/ Menu Development



We had the great opportunity to work with Andrea Bocelli and Martha Stewart creating an event on a private yacht that seated 150 guests. The foundation hosted members of the "Voices of Haiti" choir, who made their debut during their week-long stay in New York City. Martha partnered with us in creating a healthy kids lunch. For dessert she challenged us to make something refreshing for a hot summer day that was "All-American" and something that the kids may not have had before and would love! We created a variety of specialty popsicles:

## Popsicles

Key Lime Pie - Martha's favorite! Cookies and Cream - Oreo Madness Cereal Milk & Fruity Pebbles Raspberry Pomegranate Mango Passion Fruit





### **Truffles**

Dark Chocolate Marshmallow S'more Truffles wit