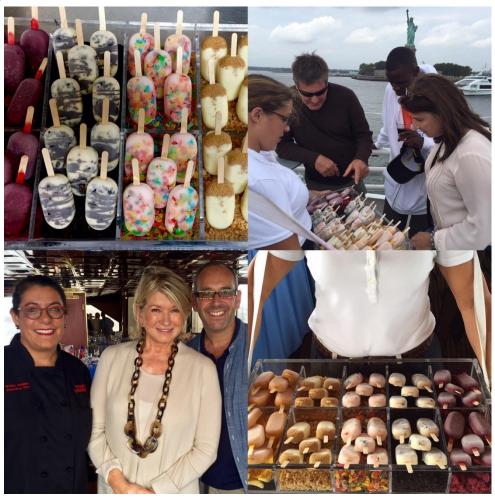

with Smoked Salmon & Plain Cream Cheese



Event 6: Sports Mitzvah





## Product/ Menu Development



We had the great opportunity to work with Andrea Bocelli and Martha Stewart creating an event on a private yacht that seated 150 guests. The foundation hosted members of the "Voices of Haiti" choir, who made their debut during their week-long stay in New York City. Martha partnered with us in creating a healthy kids lunch. For dessert she challenged us to make something refreshing for a hot summer day that was "All-American" and something that the kids may not have had before and would love! We created a variety of specialty popsicles:

## Popsicles

Key Lime Pie - Martha's favorite! Cookies and Cream - Oreo Madness Cereal Milk & Fruity Pebbles Raspberry Pomegranate Mango Passion Fruit





### **Truffles**

Dark Chocolate Marshmallow S'more Truffles with Graham Cracker Crumbs Toasted Coconut White Chocolate Tropical Truffles with Grilled Pineapple Batons -Pina Colada Crème Anglaise

Kona Chocolate Pecan Praline Truffles with Bourbon Caramel & Chili Candied Pecans

### Menu Development

Trio of Truffles - We had a client whose favorite dessert was truffles and wanted them incorporated into their formal seated dinner somehow.

Knowing that truffles are not typically offered as part of a plated dessert, we were challenged to create this combination that was such a hit that we added it to our menu and has become a fan favorite!





This client wanted something unique and special for their first course that would blow away their guests both visually and in taste! We were wor