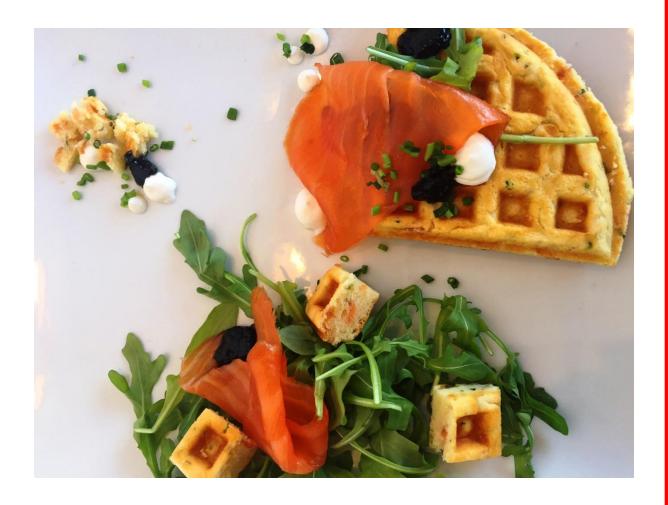

arian. We needed to create hearty, satisfying options that would excite even the carnivores in the crowd. We designed our hummus tasting to be visually

appealing and unexpected. Each guest table had two specially designed wooden

of them a place for each bowl to sit perfectly

enabling them to pass the

boards with ease.

## **Hummus Tasting**

The flavors included Asian Black Bean, Sesame Edamame, Vanilla White Bean Carrot Ginger Almond, Turmeric Cauliflower Olive and Beet with Pickled Red Onion.





Brunch Option plate for a corporate client. Protein packed, one plate, brunch options for their late morning office meetings. We made the waffle dough with diced smoked salmon and then made mini waffle croutons to embellish the salad.

### Smoked Salmon Waffles with Crème Fraiche & Caviar





Our versions of retro fan favorite candies included Butterfingers, Peppermint Patties, Almond Joys, and Twix Bars Created for a Candyland themed party for one of our favorite clients

## Want some candy? All about the Candy Dessert Party







## Caterer of the Year



#yum