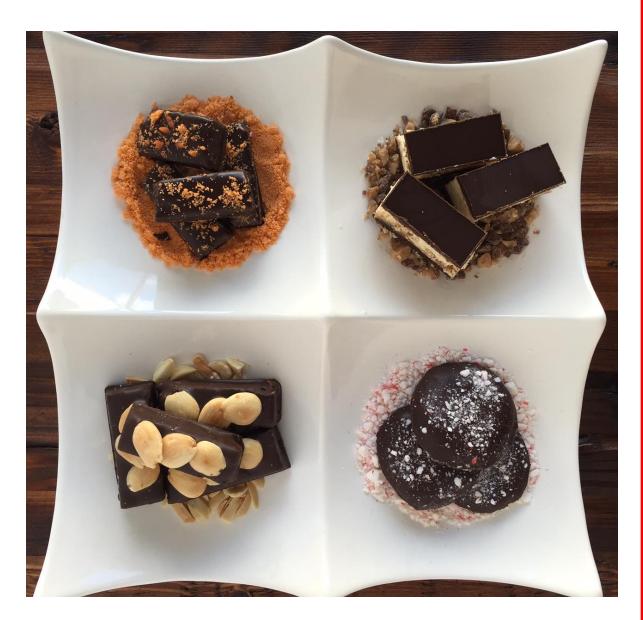

ace for each bowl to sit perfectly

enabling them to pass the

boards with ease.

## **Hummus Tasting**

The flavors included Asian Black Bean, Sesame Edamame, Vanilla White Bean Carrot Ginger Almond, Turmeric Cauliflower Olive and Beet with Pickled Red Onion.





Brunch Option plate for a corporate client. Protein packed, one plate, brunch options for their late morning office meetings. We made the waffle dough with diced smoked salmon and then made mini waffle croutons to embellish the salad.

### Smoked Salmon Waffles with Crème Fraiche & Caviar





Our versions of retro fan favorite candies included Butterfingers, Peppermint Patties, Almond Joys, and Twix Bars Created for a Candyland themed party for one of our favorite clients

## Want some candy? All about the Candy Dessert Party







## Caterer of the Year



#yum