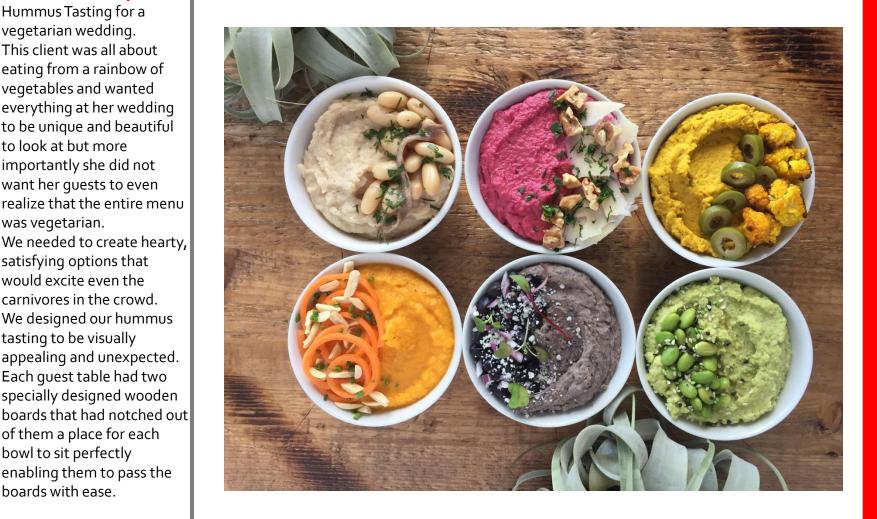

paghetti Sliders





Hummus Tasting for a vegetarian wedding. This client was all about eating from a rainbow of vegetables and wanted everything at her wedding to be unique and beautiful to look at but more importantly she did not want her quests to even realize that the entire menu was vegetarian. We needed to create hearty, satisfying options that would excite even the carnivores in the crowd. We designed our hummus tasting to be visually

appealing and unexpected. Each guest table had two specially designed wooden

of them a place for each bowl to sit perfectly

enabling them to pass the

boards with ease.

## **Hummus Tasting**

The flavors included Asian Black Bean, Sesame Edamame, Vanilla White Bean Carrot Ginger Almond, Turmeric Cauliflower Olive and Beet with Pickled Red Onion.





Brunch Option plate for a corporate client. Protein packed, one plate, brunch options for their late morning office meetings. We made the waffle dough with diced smoked salmon and then made mini waffle croutons to embellish the salad.

### Smoked Salmon Waffles with Crème Fraiche & Caviar





Our versions of retro fan favorite candies included Butterfingers, Peppermint Patties, Almond Joys, and Twix Bars Created for a Candyland themed party for one of our favorite clients

## Want some candy? All about the Candy Dessert Party







## Caterer of the Year



#yum