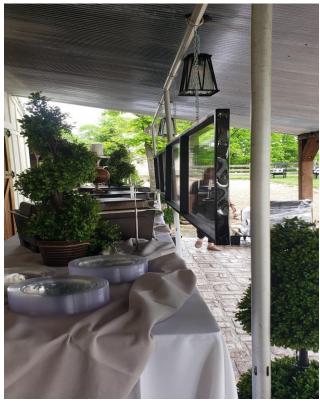

Appetizers and beverages: Set up with sneeze guard barrier /
Attendant Station / All items prepackaged and individualized / Handed to guests upon request / bottled water and attendant for beverages

Buffet Setup: Sneeze guards as barriers / Allowed guest to make selections closer to food while protecting food and staff / made in house / Allowed guest to see selections

Service: No self service items as staff plated all food / items in individual containers when applicable / masks and gloves required