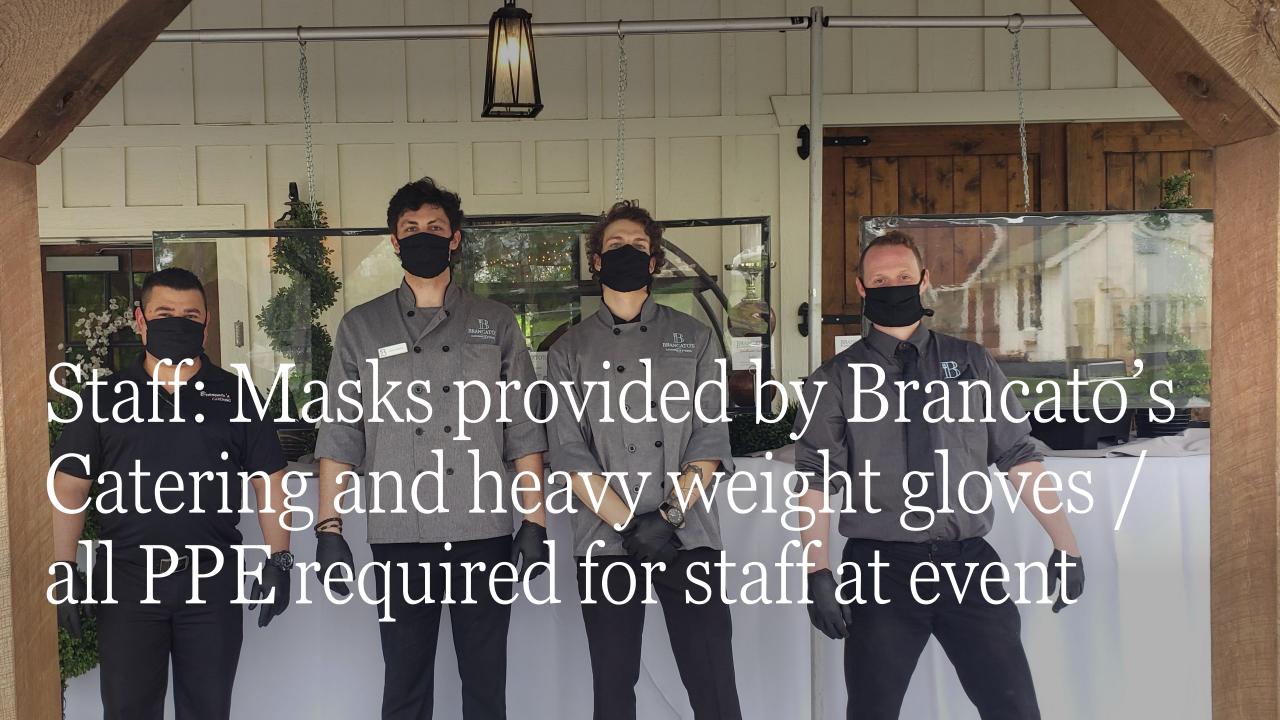

Appetizers and beverages: Set up with sneeze guard barrier /
Attendant Station / All items prepackaged and individualized / Handed to guests upon request / bottled water and attendant for beverages

Buffet Setup: Sneeze guards as barriers / Allowed guest to make selections closer to food while protecting food and staff / made in house / Allowed guest to see selections

Service: No self service items as staff plated all food / items in individual containers when applicable / masks and gloves required