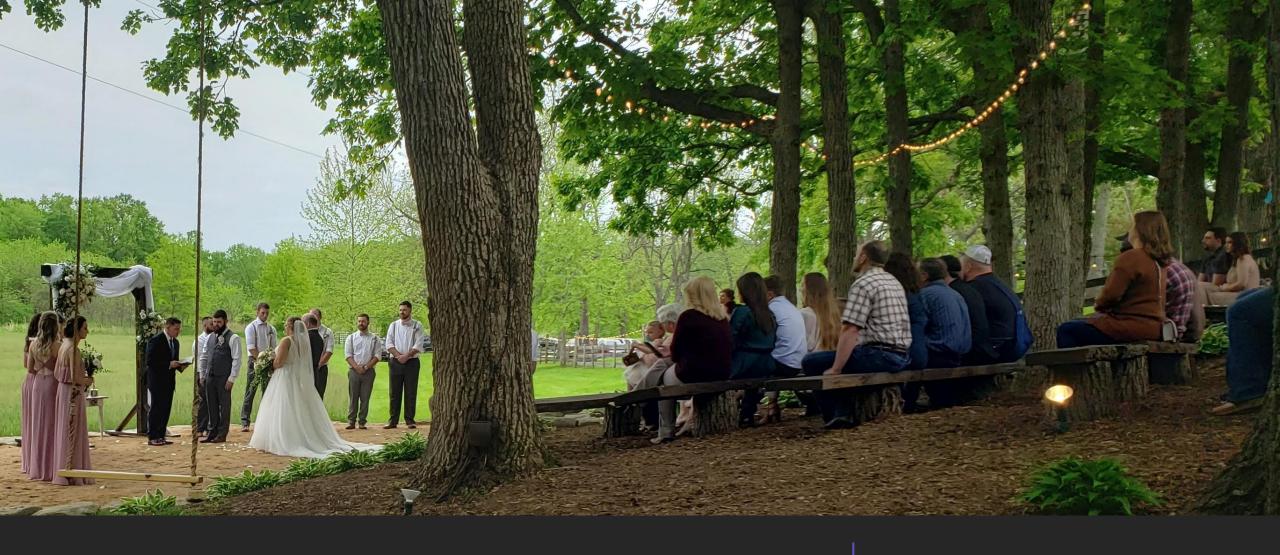

# First Full Service Catering During COVID-19

5 - 16 - 2020

WEDDING RECEPTION

THE BARN AT RIVERBEND IN PECULIAR, MO.

115 ESTIMATED GUESTS / 80 ACTUAL GUESTS AND 15 VENDORS / 95 TOTAL ONSITE

TO OUR FAMILY AND FRIENDS.

WE WOULD LIKE TO TAKE THIS
OPPORTUNITY TO THANK YOU FOR JOINING
US AS WE BEGIN OUR NEW LIFE TOGETHER.

WE FEEL EXTREMELY FORTUNATE TO BE SURROUNDED BY SO MANY OF OUR LOVED ONES WHO HAVE SHARED AND HELPED SHAPE OUR LIVES. YOUR PRESENCE TODAY IN CELEBRATION OF OUR LOVE AND COMMITMENT TO EACH OTHER MEANS SO MUCH TO US.

WE HOPE YOU ENJOY TONIGHT'S CELEBRATION AND THOSE WE'LL SHARE FOR YEARS TO COME.

WITH LOVE.

 $\heartsuit$ 

05.16.2020

Ceremony on-site: Outdoor reception space no masks / no social distancing in seating area / venue made recommendations on seating

Appetizers and beverages: Set up with sneeze guard barrier /
Attendant Station / All items prepackaged and individualized / Handed to guests upon request / bottled water and attendant for beverages

Buffet Setup: Sneeze guards as barriers / Allowed guest to make selections closer to food while protecting food and staff / made in house / Allowed guest to see selections

Service: No self service items as staff plated all food / items in individual containers when applicable / masks and gloves required

# Lack of social distancing: Even after being informed of protocol by venue