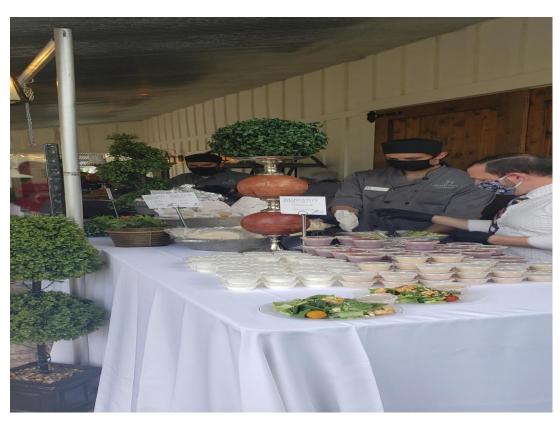

Appetizers and beverages: Set up with sneeze guard barrier /
Attendant Station / All items prepackaged and individualized / Handed to guests upon request / bottled water and attendant for beverages

Buffet Setup: Sneeze guards as barriers / Allowed guest to make selections closer to food while protecting food and staff / made in house / Allowed guest to see selections

Service: No self service items as staff plated all food / items in individual containers when applicable / masks and gloves required