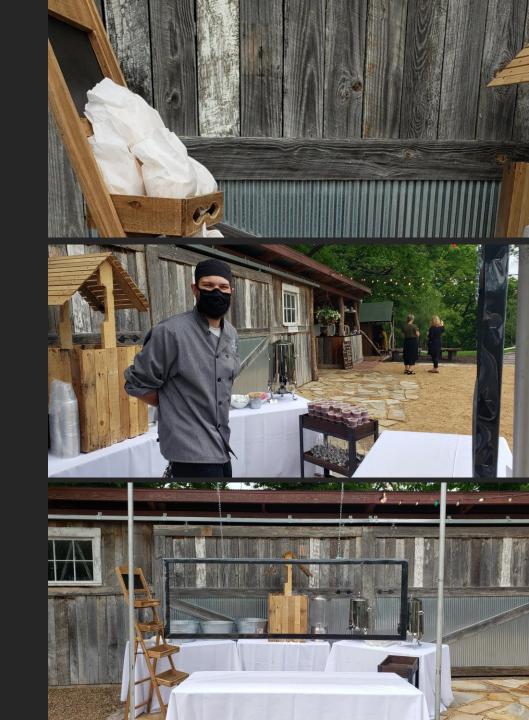

Appetizers and beverages: Set up with sneeze guard barrier /
Attendant Station / All items prepackaged and individualized / Handed to guests upon request / bottled water and attendant for beverages

Buffet Setup: Sneeze guards as barriers / Allowed guest to make selections closer to food while protecting food and staff / made in house / Allowed guest to see selections

Service: No self service items as staff plated all food / items in individual containers when applicable / masks and gloves required