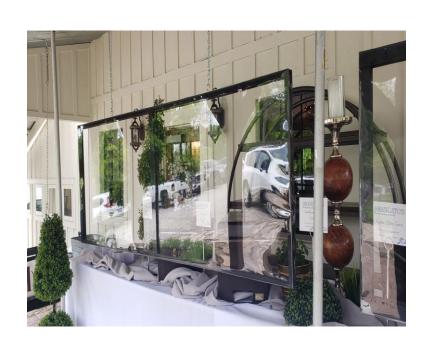

Appetizers and beverages: Set up with sneeze guard barrier /
Attendant Station / All items prepackaged and individualized / Handed to guests upon request / bottled water and attendant for beverages

Buffet Setup: Sneeze guards as barriers / Allowed guest to make selections closer to food while protecting food and staff / made in house / Allowed guest to see selections