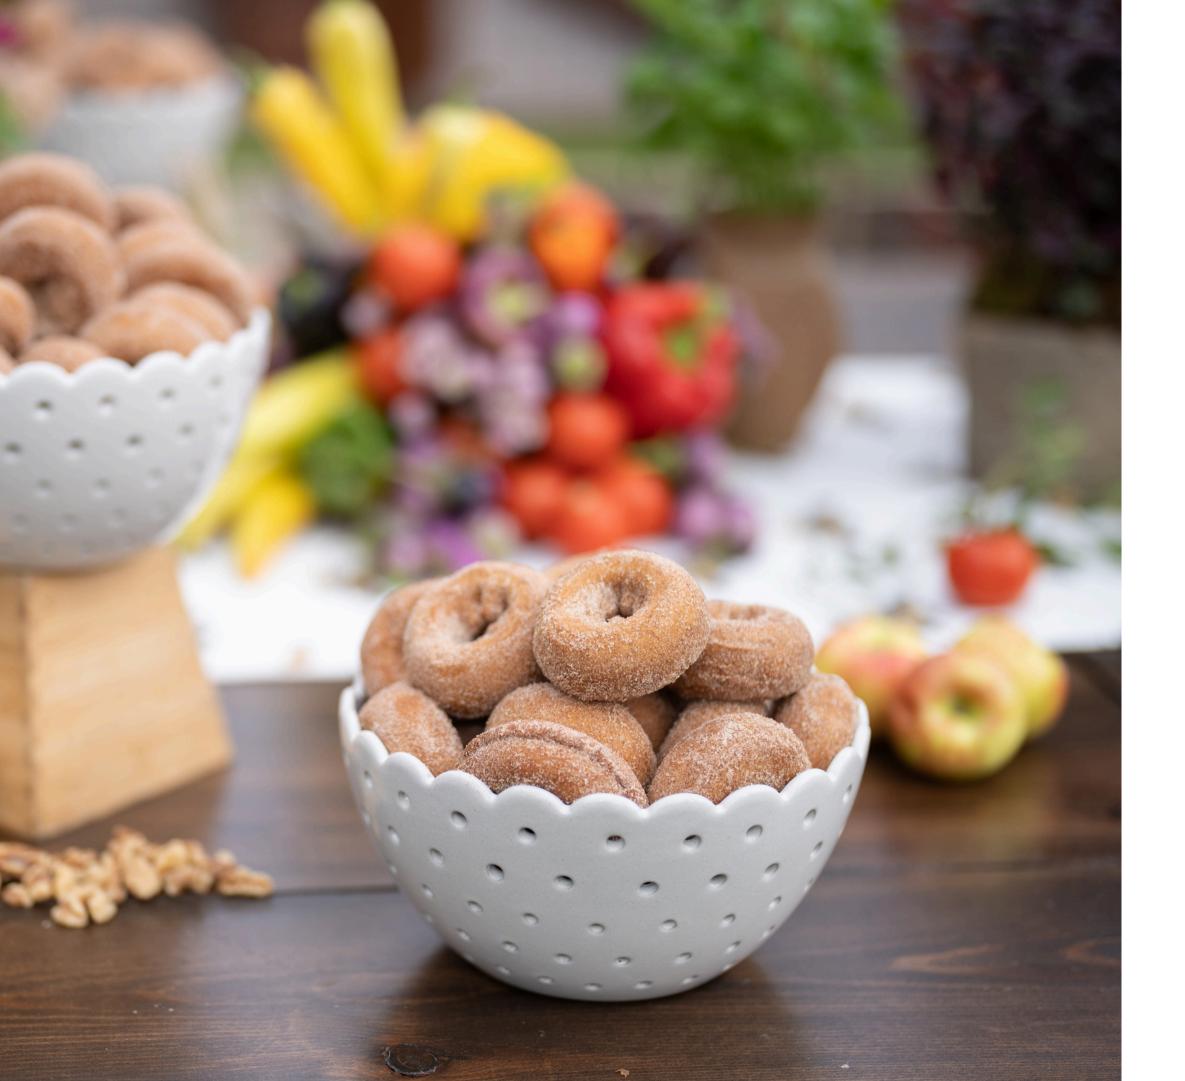

The client had recently planted a small apple orchard that inspired the next station. In the center of the orchard, farm tables were brought in to line an open air the pergola to create an "apple moment". Stunning floral and produce, décor accompanied the variety of apple recipes, featured to honor the location. Earthy golden beet cups with local goat cheese, local apple cider donuts dusted with cinnamon sugar and a spiced pork belly skewer with apple mostarda were just a few of those featured recipes. The star of the show, however, was a savory apple tart with tallegio, hot pepper jam, condimela and rosemary that struck the perfect balance of sweet, tart, savory and herbaceous.

Apple Cider Donuts

Apple Cider Shave Ice