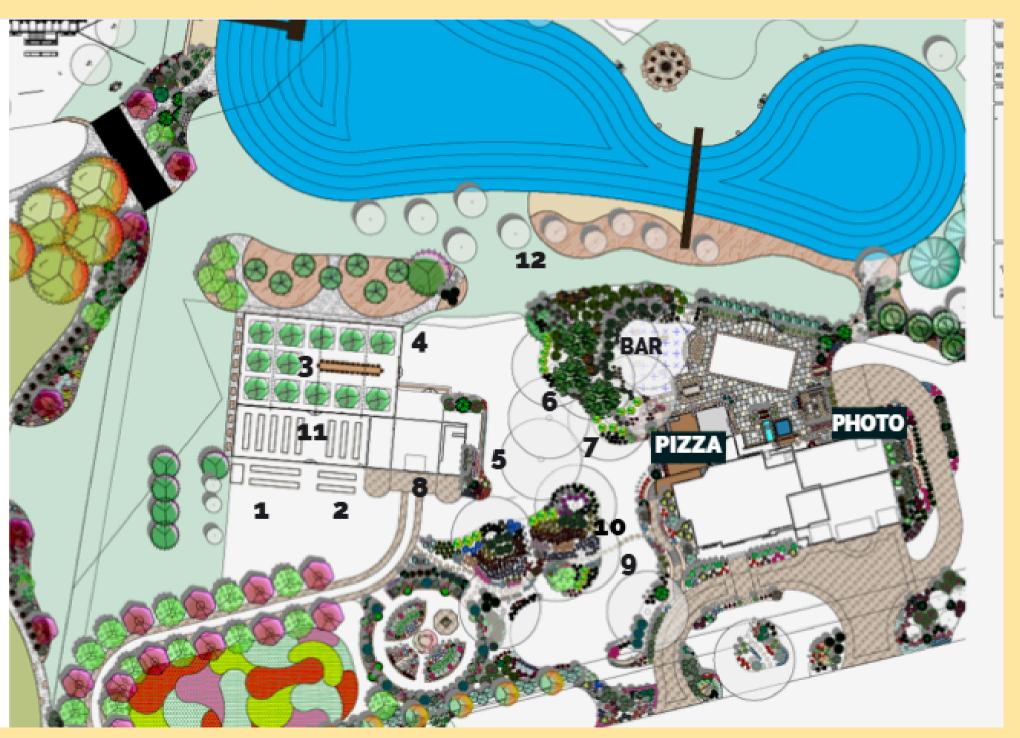

#### GROUND PLAN

- 1. Guy Station #1
- 2. Bobby Station #1
- Apple Moment
   Shave Ice
- 4. Guy Station #2
- 5. Bobby Station #2
- 6. Crostini Station
- 7. Grilled Veg Station
- 8. Enchilada Station
- 9. Pie Station
- 10. Ice Cream Cart
- 11. Carrot Moment
- 12. Hydro Station

Ground plan for property, outlining where each station is located