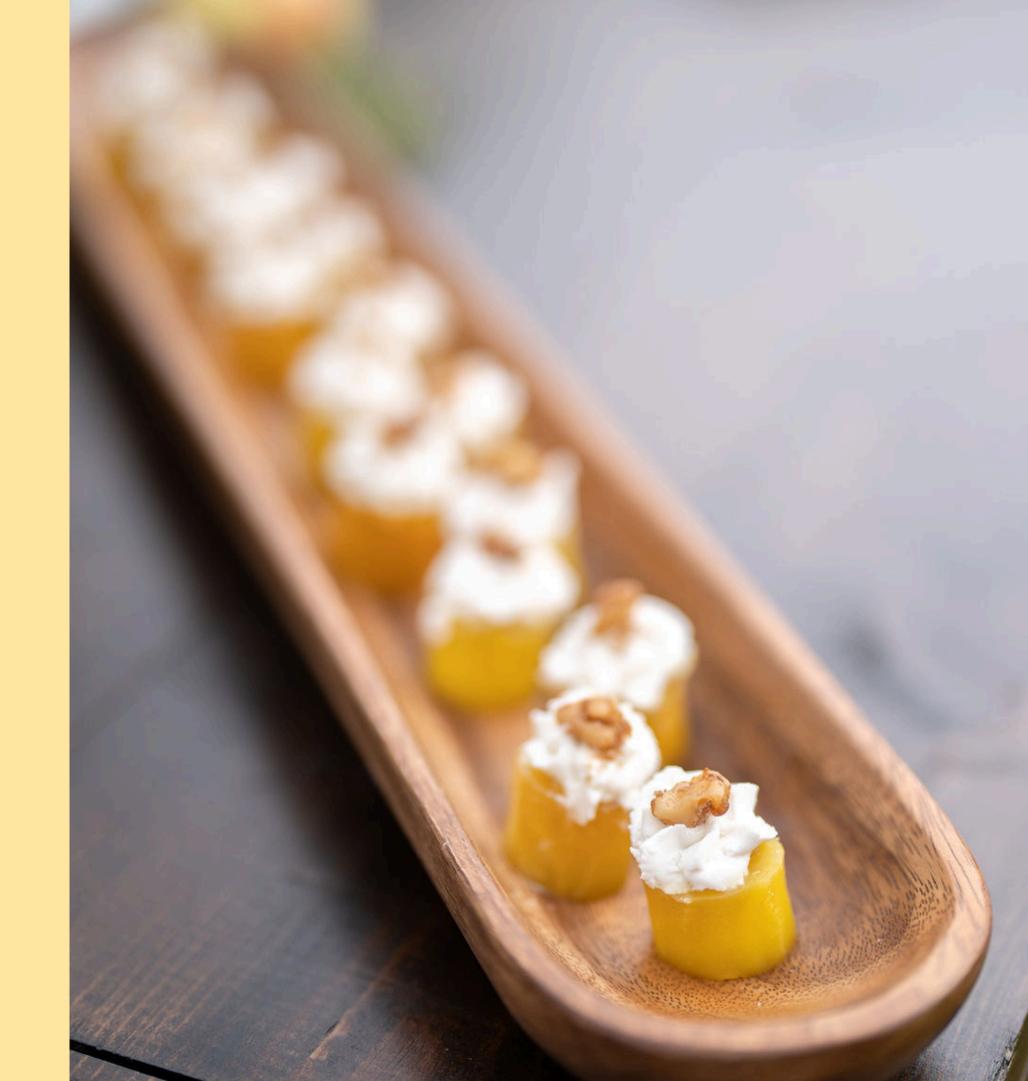

The client had recently planted a small apple orchard that inspired the next station. In the center of the orchard, farm tables were brought in to line an open air the pergola to create an "apple moment". Stunning floral and produce, décor accompanied the variety of apple recipes, featured to honor the location. Earthy golden beet cups with local goat cheese, local apple cider donuts dusted with cinnamon sugar and a spiced pork belly skewer with apple mostarda were just a few of those featured recipes. The star of the show, however, was a savory apple tart with tallegio, hot pepper jam, condimela and rosemary that struck the perfect balance of sweet, tart, savory and herbaceous.

# GOLDEN BEET CUPS

12 small golden beets1/2 apple3oz goat cheese12 candied walnuts1oz butter0.5oz brown sugar

Steam beets until tender. Peel and using smallest plastic ring mold cut barrel shape approximately 1.5 inches tall.

Brunoise apple and saute with small amount of butter and brown sugar, cool.

In bottom of cup put small amount of apple, pipe in goat cheese, top with candied walnut.

#### APPLE MOMENT

Savory Apple Tart Slice, Taleggio, Hot Pepper Jam, Condimela, Rosemary (V)

Savory Beet Cup Bite, Caramelized Apples, Whipped Goat Cheese, Sea Salt, Candied Walnut (GF, V)

Spiced Pork Belly Skewer, Apple Mostarda (GF, DF)