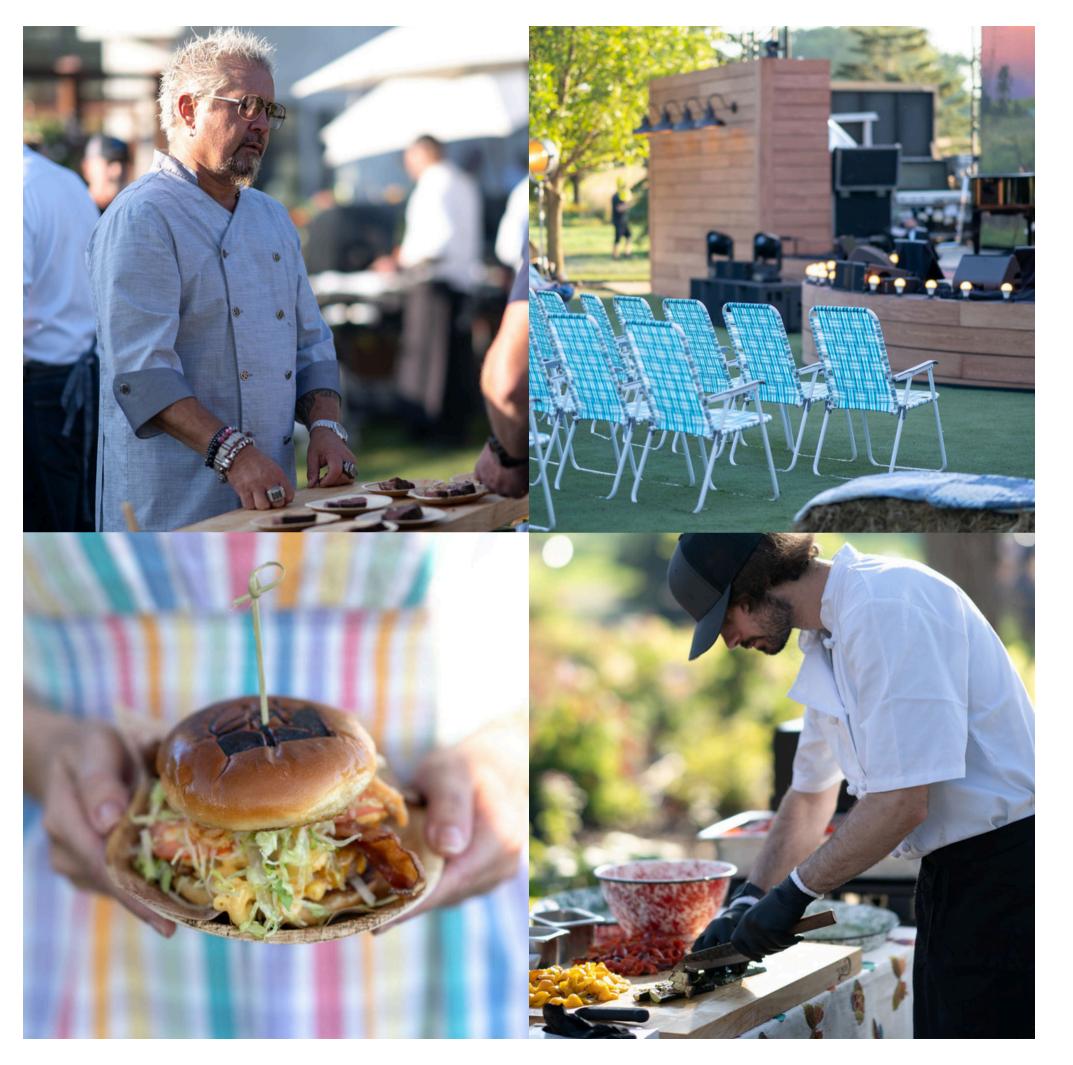

# THE CONCEPT

The concept of the event was simple – shower guests with love and appreciation through delicious bites, beautiful drinks, a jaw-dropping landscape and a celebrity or six.

The inspiration for the menu was a compilation of things straight from the client's bountiful gardens and delicious, crave-worthy summertime favorites. With two high-powered Food Network chefs brought onto the team, their recipes were developed first and the rest of the menu was built around these to create a well-rounded experience for guests.

Imagine a warm, late-summer afternoon where the setting sun illuminates everything in gold and the distinct aromas of the season surround you. This was the experience guests had as they were drawn in with a smoky, mouth-watering tomahawk grill station. Brushed with melted butter from a mop of herbs, the unctuous small plate was finished with a variety of homemade sauces and cups of elote featuring freshly grilled corn bursting with lime and chilis.

With the dinner portion of the celebration coming to a close, guests were invited to continue on and settle into a variety of chairs, hay bales and blankets placed on the adjacent lawn that backed up to the property. A huge stage featuring a luminous LED screen was ready to provide entertainment for the remainder of the evening. A bar had been built into the seating area, and a snack station featuring five varieties of popcorn (fiery cheddar, dill pickle, Chicago mix, parmesan garlic and buttered) as well as classic concert candies were available. Once guests were settled, the talent took the stage and a beautiful evening was capped off with comedian Nate Bergatze, the infamous duo of Steve Martin and Martin Short, and the legendary James Taylor closing the show.