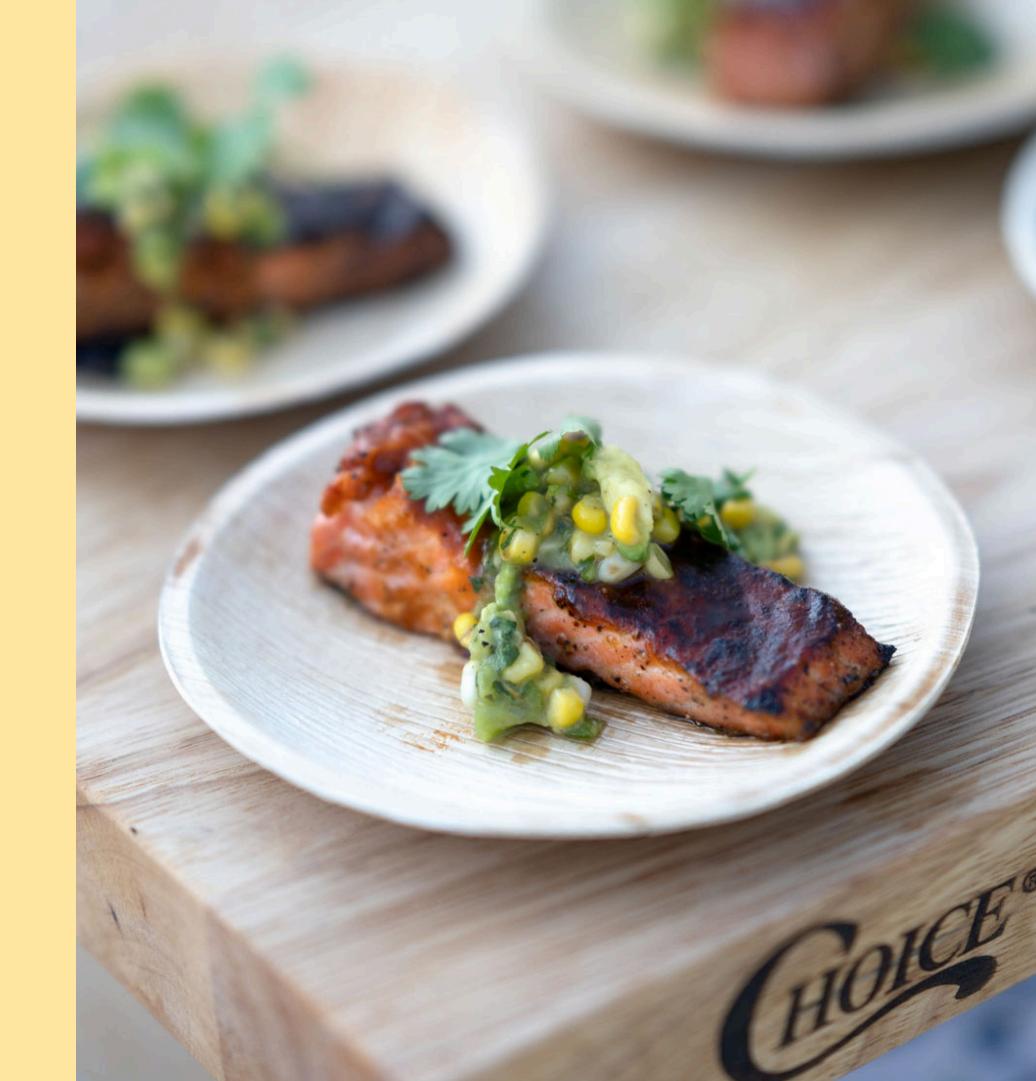

### BOBBY FLAY STATIONS

- 1) Chipotle Mango Barbecued Salmon, Avocado Tomatillo Corn Relish (GF)
  - Grilled Portobellos, Goat Cheese, Pesto (GF, V)
- 2) Green Chile and Queso Crunch Burger Sliders with Pickled Shallot
  - Lobster and Green Onion Potato Salad (GF)
- 3) Spice Rubbed Carrots, Harissa Yogurt, Pomegranate (GF, V)