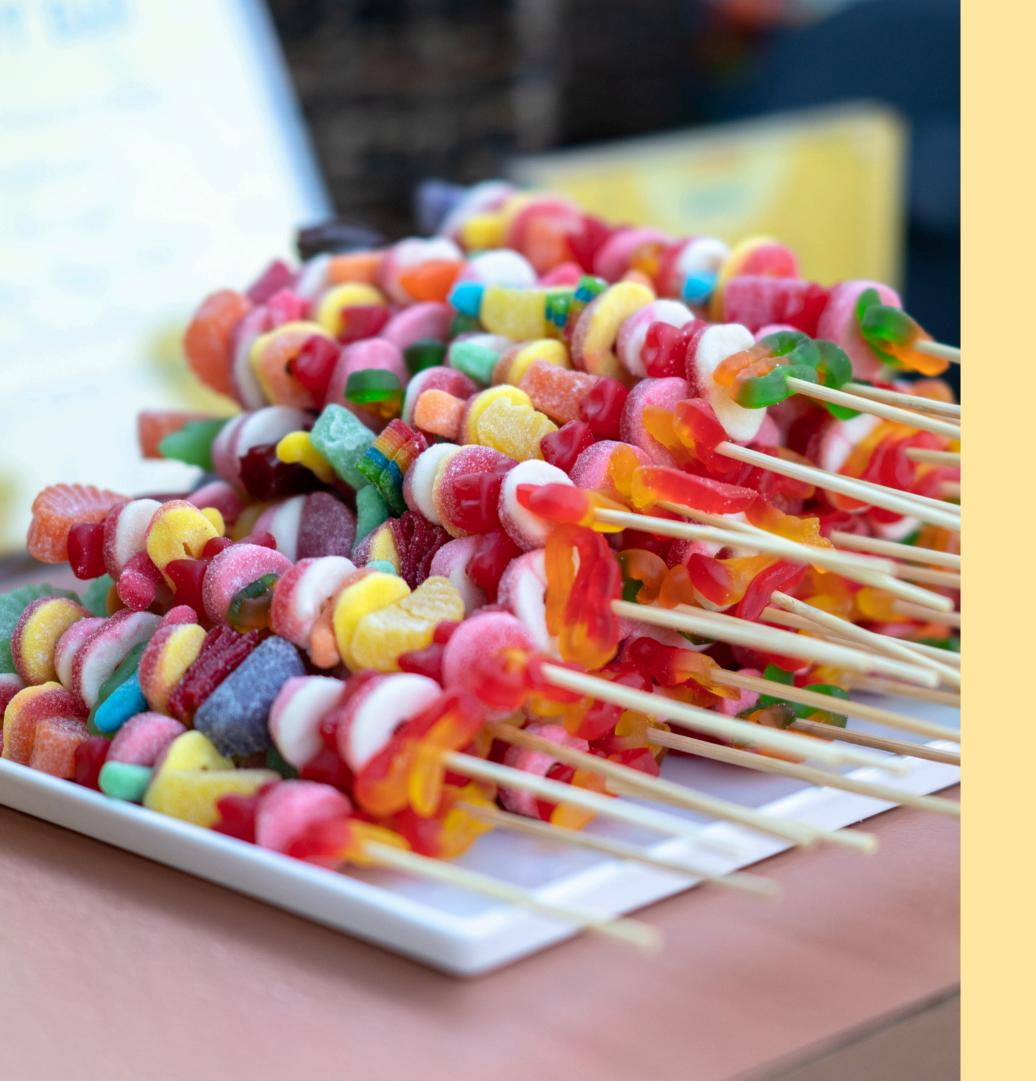

### CONCERT SNACKS

M&Ms and Peanut M&Ms
Whoppers
Skittles
Sour Patch Kids
White Chocolate Covered Pretzels
Candy Kabobs