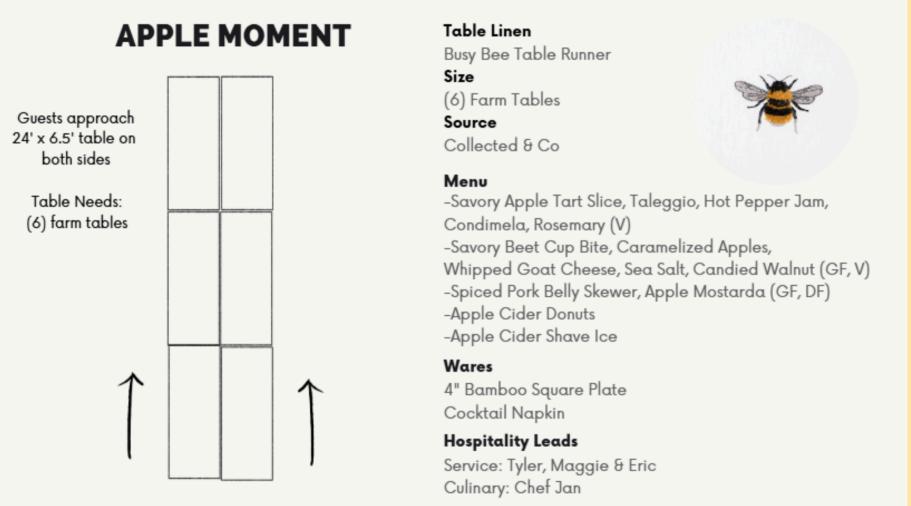

The client had recently planted a small apple orchard that inspired the next station. In the center of the orchard, farm tables were brought in to line an open air the pergola to create an "apple moment". Stunning floral and produce, décor accompanied the variety of apple recipes, featured to honor the location. Earthy golden beet cups with local goat cheese, local apple cider donuts dusted with cinnamon sugar and a spiced pork belly skewer with apple mostarda were just a few of those featured recipes. The star of the show, however, was a savory apple tart with tallegio, hot pepper jam, condimela and rosemary that struck the perfect balance of sweet, tart, savory and herbaceous.

#### APPLE MOMENT

Savory Apple Tart Slice, Taleggio, Hot Pepper Jam, Condimela, Rosemary (V)

Savory Beet Cup Bite, Caramelized Apples, Whipped Goat Cheese, Sea Salt, Candied Walnut (GF, V)

Spiced Pork Belly Skewer, Apple Mostarda (GF, DF)

Apple Cider Donuts

Apple Cider Shave Ice