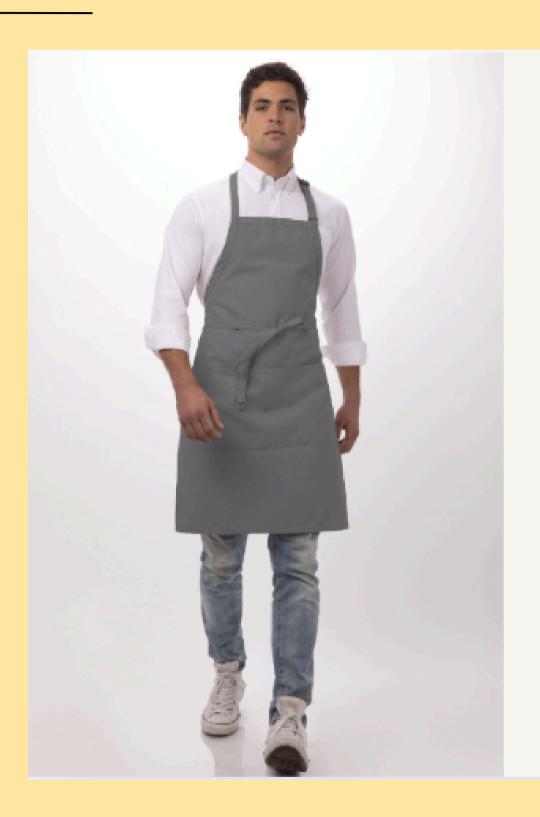

#### **STAFF ATTIRE**

White oxford shirt, half rolled sleeves

Full grey apron (style as pictured)

Clean, well kept dark jeans

Clean, well kept sneakers

Sample from the hospitality guide of custom staff attire and uniform expectations