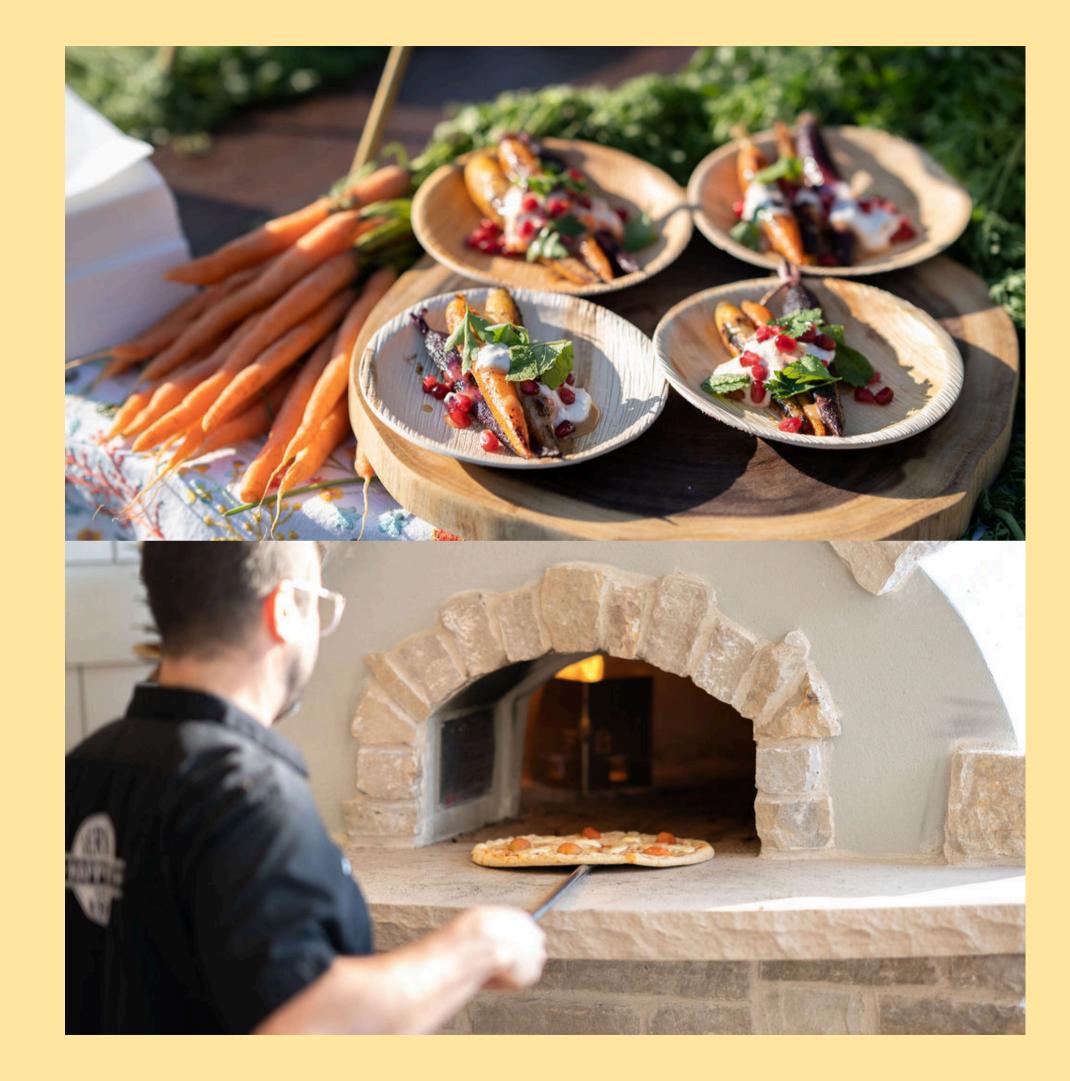

### BOBBY FLAY STATIONS

- 1) Chipotle Mango Barbecued Salmon, Avocado Tomatillo Corn Relish (GF)
  - Grilled Portobellos, Goat Cheese, Pesto (GF, V)
- 2) Green Chile and Queso Crunch Burger Sliders with Pickled Shallot
  - Lobster and Green Onion Potato Salad (GF)
- 3) Spice Rubbed Carrots, Harissa Yogurt, Pomegranate (GF, V)

#### PIZZA STATION

Red Wagon Pizza

Red Sauce, Shredded Mozz and

Provolone, Sopressata, Sausage, Banana

Peppers, Fig Infused Balsamic

They Call Her Margherita (V)
Red Sauce, Shredded Mozz, Fresh Mozz,
Blanched Cherry Tomatoes, Garlic Confit,
Fresh Basil, Pecorino Romano, EVOO,
Black Pepper