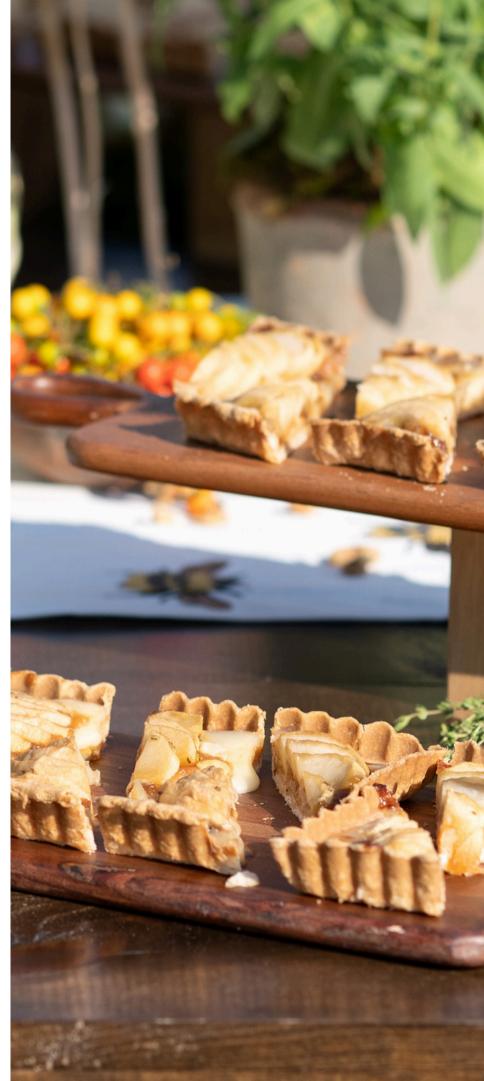

The client had recently planted a small apple orchard that inspired the next station. In the center of the orchard, farm tables were brought in to line an open air the pergola to create an "apple moment". Stunning floral and produce, décor accompanied the variety of apple recipes, featured to honor the location. Earthy golden beet cups with local goat cheese, local apple cider donuts dusted with cinnamon sugar and a spiced pork belly skewer with apple mostarda were just a few of those featured recipes. The star of the show, however, was a savory apple tart with tallegio, hot pepper jam, condimela and rosemary that struck the perfect balance of sweet, tart, savory and herbaceous.

## APPLE TALEGGIO TART WITH CONDIMELA

1 sheet Puff Pastry Dough ½c Sugar 1tsp Water ¼c Condimela 1 Shallot2 Sprigs Rosemary5 Honeycrisp Apples peeled and cut in half top to bottom 2tbsp Apple Pepper Jelly 2tbsp Apple Butter 4oz Taleggio

#### **Tart Shell**

Roll out a 5 x 10 rectangle of puff pastry dough and press into a rectangular tart pan that has been sprayed with pan spray. Spray the back of another pan and set that inside to help the shells form.. Blind bake the crust for 8minutes at 350F. Pull off the top tart pan and allow to cool.

#### **Filling**

In a sauce pot, combine the sugar, water, condimela and shallot together and heat until the sugar is dissolved. Pour into a half hotel pan and place the peeled apples cut side down. Cover with foil and cook for 10 minutes. Flip the apples, replace the foil and cook another 5 minutes. Allow to cool to room temperature then take the apples out of the caramel. Slice the apples crossways and set aside. Discard the caramel.

#### **Assemble**

Combine the apple butter and the apple pepper jelly and spread in an even layer in the tart shell. Cut the taleggio into 4 planks and place on the apple butter as the next layers

Shingle the apple slices over the taleggio and bake until the taleggio is slightly melted and everything sets together (about 5-8mins at 350).

#### APPLE MOMENT

Savory Apple Tart Slice, Taleggio, Hot Pepper Jam, Condimela, Rosemary (V)

Savory Beet Cup Bite, Caramelized Apples, Whipped Goat Cheese, Sea Salt, Candied Walnut (GF, V)

Spiced Pork Belly Skewer, Apple Mostarda (GF, DF)