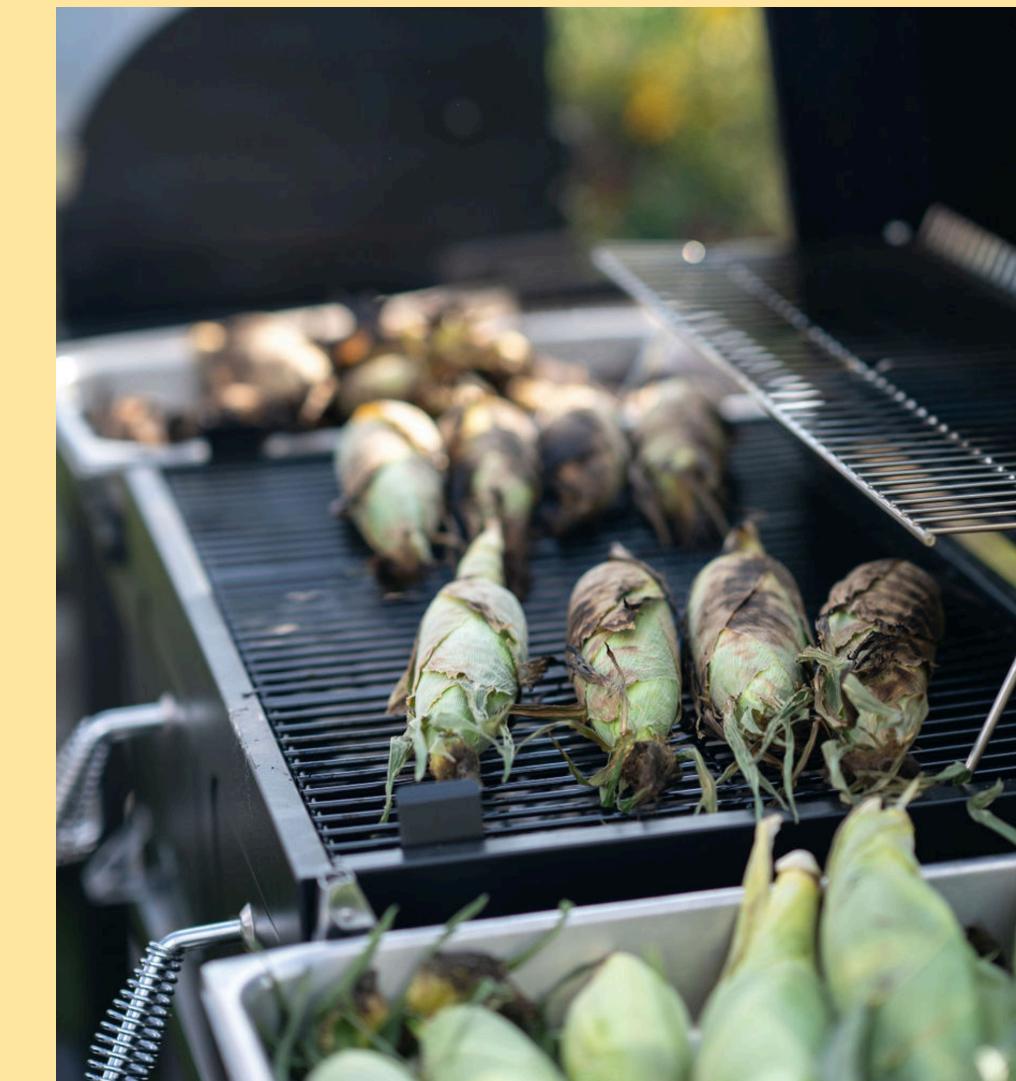

Imagine a warm, late-summer afternoon where the setting sun illuminates everything in gold and the distinct aromas of the season surround you. This was the experience guests had as they were drawn in with a smoky, mouth-watering tomahawk grill station. Brushed with melted butter from a mop of herbs, the unctuous small plate was finished with a variety of homemade sauces and cups of elote featuring freshly grilled corn bursting with lime and chilis.