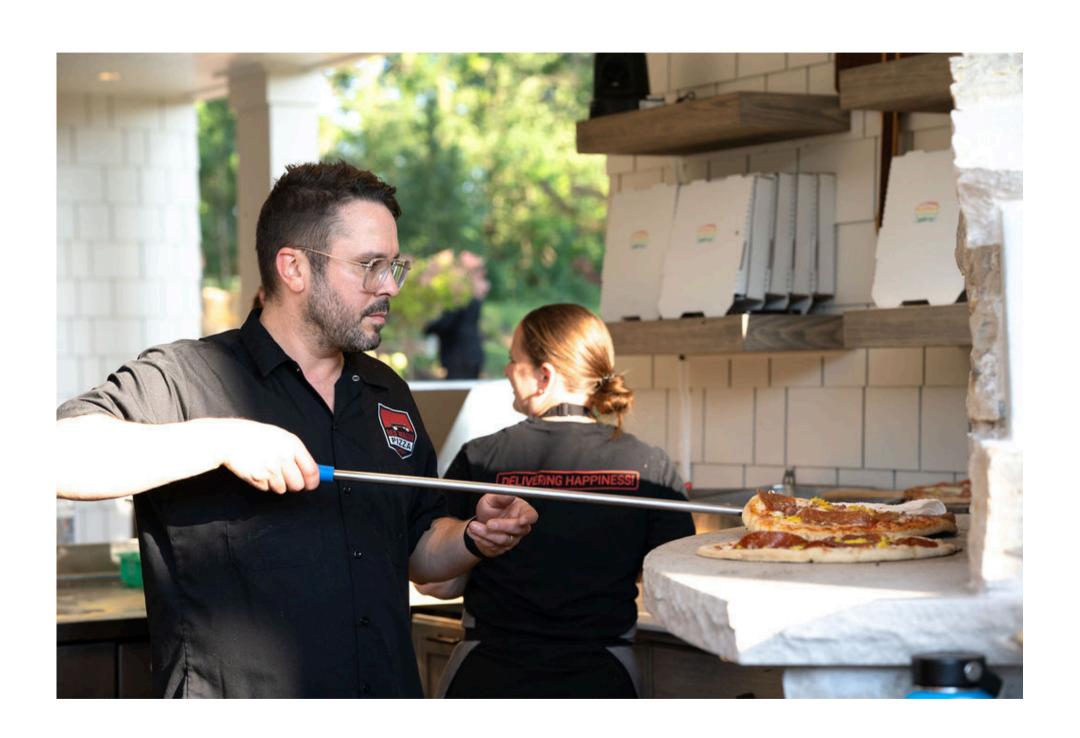

#### PIZZA STATION

Red Wagon Pizza

Red Sauce, Shredded Mozz and

Provolone, Sopressata, Sausage, Banana

Peppers, Fig Infused Balsamic

They Call Her Margherita (V)
Red Sauce, Shredded Mozz, Fresh Mozz,
Blanched Cherry Tomatoes, Garlic Confit,
Fresh Basil, Pecorino Romano, EVOO,
Black Pepper