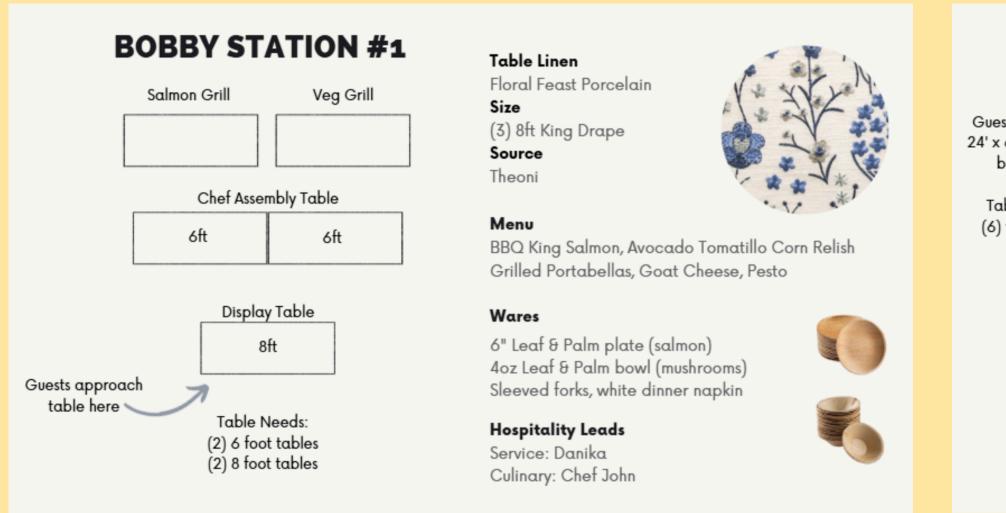

### BOBBY FLAY STATIONS

- 1) Chipotle Mango Barbecued Salmon, Avocado Tomatillo Corn Relish (GF)
  - Grilled Portobellos, Goat Cheese, Pesto (GF, V)
- 2) Green Chile and Queso Crunch Burger Sliders with Pickled Shallot
  - Lobster and Green Onion Potato Salad (GF)
- 3) Spice Rubbed Carrots, Harissa Yogurt, Pomegranate (GF, V)

### GUY FIERI STATIONS

- 1) Prime Time Tomahawks, Sauce Bar (GF)

  Grilled Elote Cups, Lime, Chile, Cilantro (GF, V)
- 2) Guy's Bacon Mac & Cheese Smash Burger Slider
  Chicken Parm Grilled Cheese