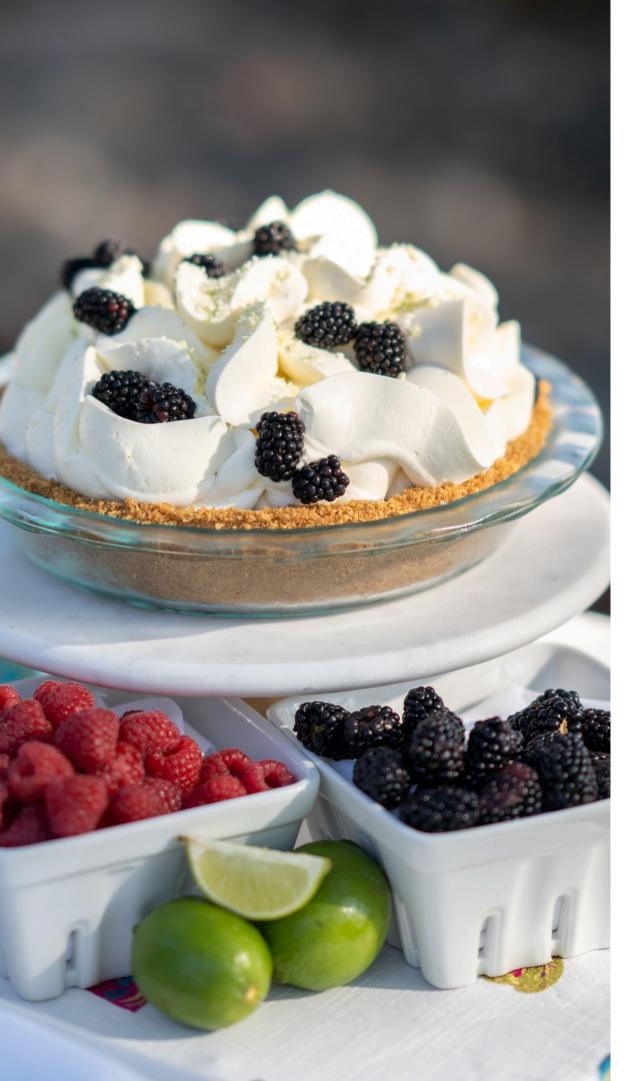

# KEY LIME BLACKBERRY PIE

#### **Graham Crust**

5oz graham crumbs 2oz brown sugar 1/8t cinnamon 1/8t salt 3oz butter, melted

Combine and press into bottom and sides of pie tin.

Bake at 350 for 5 minutes.

Set aside to cool.

#### **Key Lime Filling**

4 gelatin sheets, hydrate in cold water 18oz sweetened condensed milk 3/4c heavy cream

#### **Cream Topping**

11/2c heavy cream3oz sour cream2oz powdered sugar

Combine and whip to soft peaks. Spread or pipe over top of key lime filling.

Refrigerate until set and ready to serve.

3/4c key lime juice It fresh orange juice zest of 1 large lime

Heat key lime juice. Remove from heat and add hydrated gelatin. Mix until dissolved. Whisk together milk, cream, orange juice and zest. Add key lime mixture. Immediately pour into baked shell. Refrigerate until set, at least 2 hours. Optional: swirl 1/4c blackberry preserves into key lime filling.

### PIE STATION

Blackberry Key Lime Pie (V)
French Silk Pie, Chocolate Cookie Crust (V)