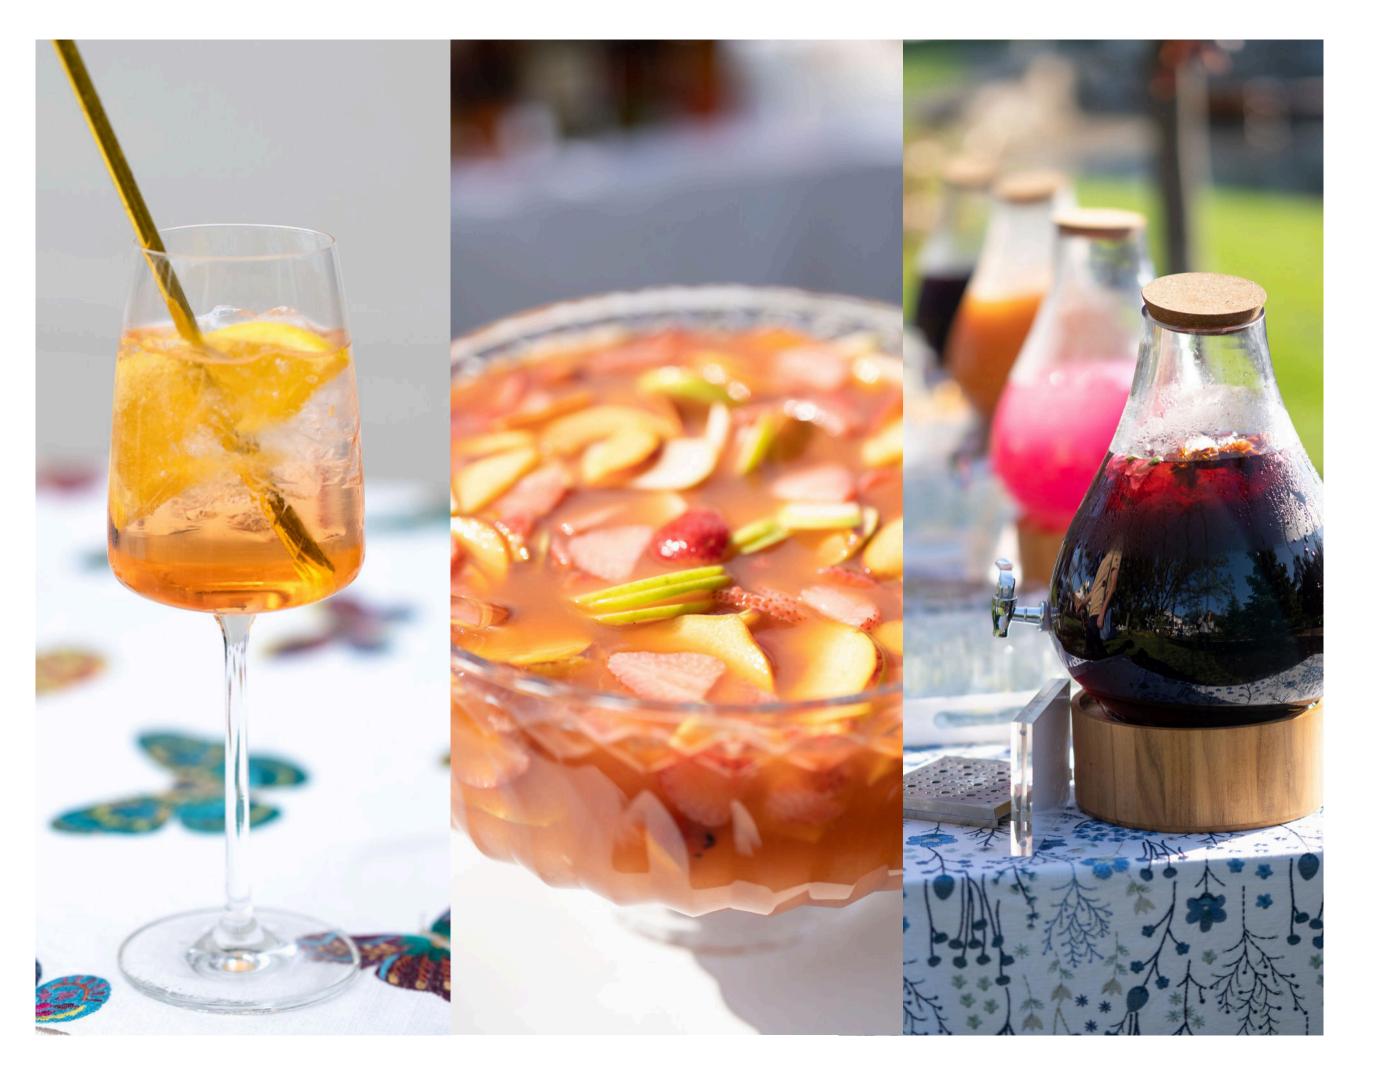

When it came to keeping guests' thirst quenched, a beautiful white bar was set up alongside the large pond on the property. While full beer, wine and spirits were available, signature cocktails from the Food Network chefs were also available as were a variety of high-end canned mocktails. Outside of the bar, a separate station featuring fresh, bright agua frescas in flavors like tart hibiscus, sweet cantaloupe and prickly pear helped keep everyone hydrated in the late summer warmth.

#### BAR SERVICE

Guy Fieri's Caliente Margarita
Bobby Flay's Rose Sangria
Local Craft Beer
Pecorari Pinot Grigio, Italy
Les Belles White Burgundy, France
Field Recordings Natural Rose, California
Migration Pinot Noir, California
Lyre's & Per Se Mocktails
Coca-Cola Products & LaCroix

#### HYDRO STATION

Hibiscus Agua Fresca
Cantaloupe Agua Fresca
Prickly Pear Lemonade
Blackberry Basil Infused Water