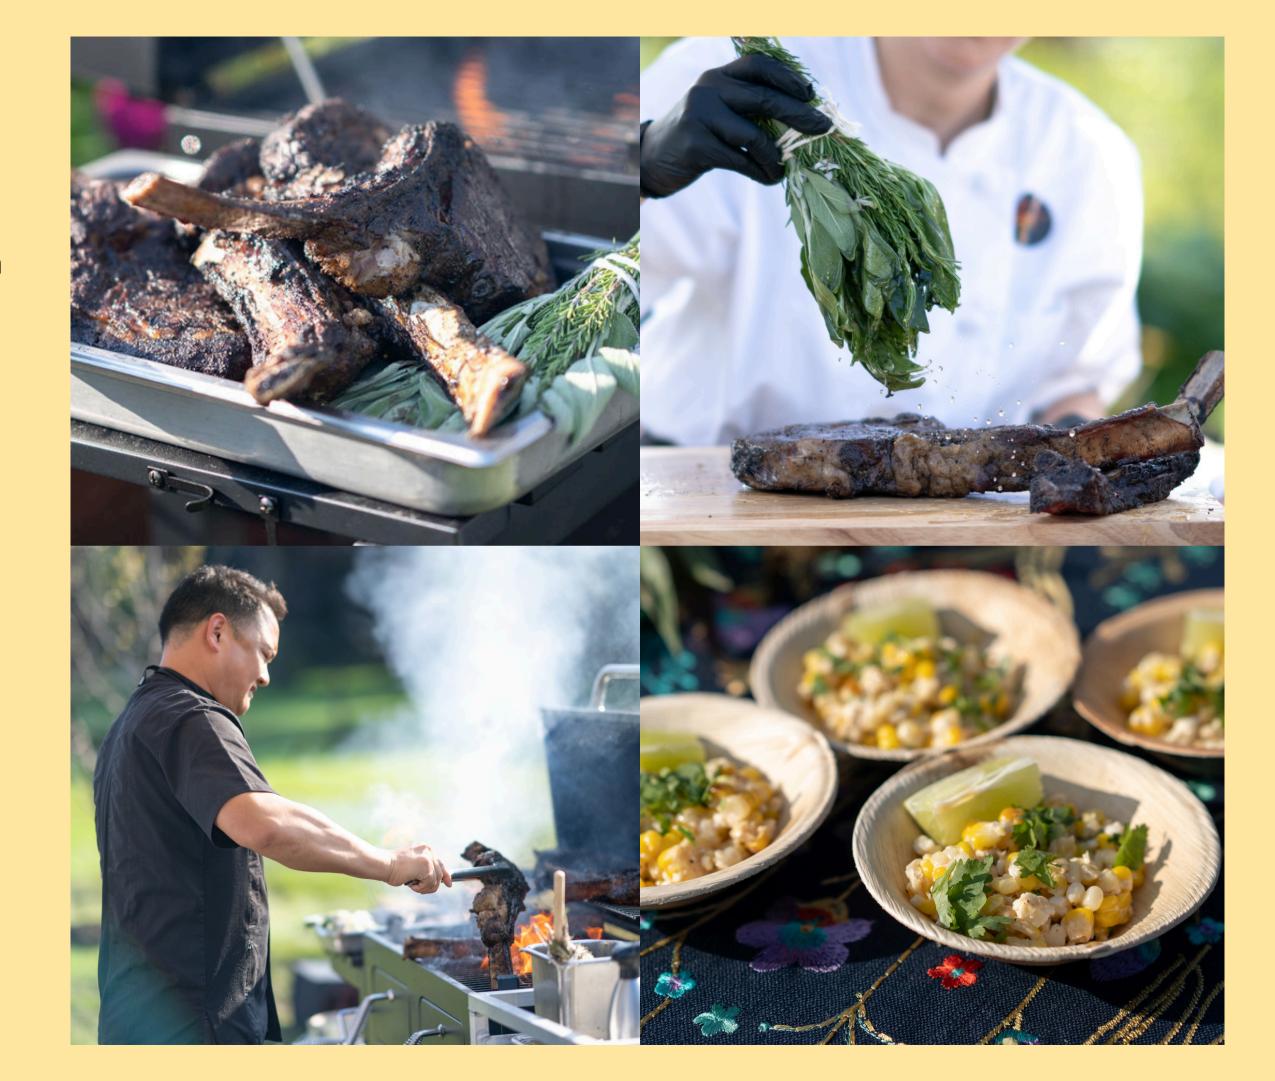

Imagine a warm, late-summer afternoon where the setting sun illuminates everything in gold and the distinct aromas of the season surround you. This was the experience guests had as they were drawn in with a smoky, mouth-watering tomahawk grill station. Brushed with melted butter from a mop of herbs, the unctuous small plate was finished with a variety of homemade sauces and cups of elote featuring freshly grilled corn bursting with lime and chilis.

### GUY FIERI STATIONS

- 1) Prime Time Tomahawks, Sauce Bar (GF)

  Grilled Elote Cups, Lime, Chile, Cilantro (GF, V)
- 2) Guy's Bacon Mac & Cheese Smash Burger Slider
  Chicken Parm Grilled Cheese