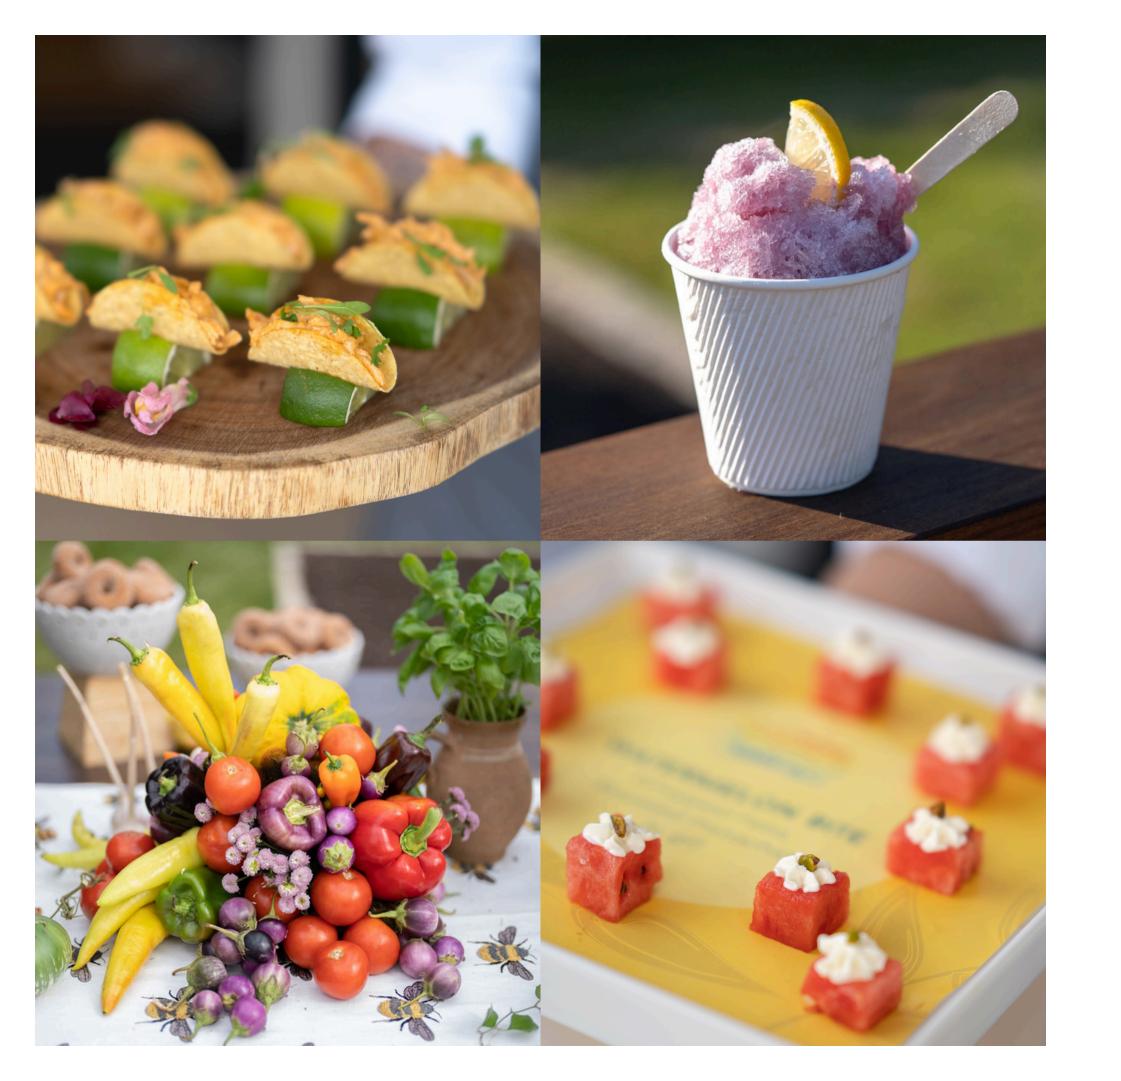

#### **Onions for Chicken Tinga**

4 cups white onions, julienned

Sautee lightly (do not color). Add to chicken tinga once shredded.

Combine shredded chicken tinga, chipotle cream and onions. Fill mini fried corn taco shells with chicken mixture and top with micro cilantro.

Watermelon Cube, Whipped Feta, Roasted Pistachio (GF, V)

Mini Chicken Taco, Chipotle Crema, Cilantro, Lime (GF)

The client had recently planted a small apple orchard that inspired the next station. In the center of the orchard, farm tables were brought in to line an open air the pergola to create an "apple moment". Stunning floral and produce, décor accompanied the variety of apple recipes, featured to honor the location. Earthy golden beet cups with local goat cheese, local apple cider donuts dusted with cinnamon sugar and a spiced pork belly skewer with apple mostarda were just a few of those featured recipes. The star of the show, however, was a savory apple tart with tallegio, hot pepper jam, condimela and rosemary that struck the perfect balance of sweet, tart, savory and herbaceous.