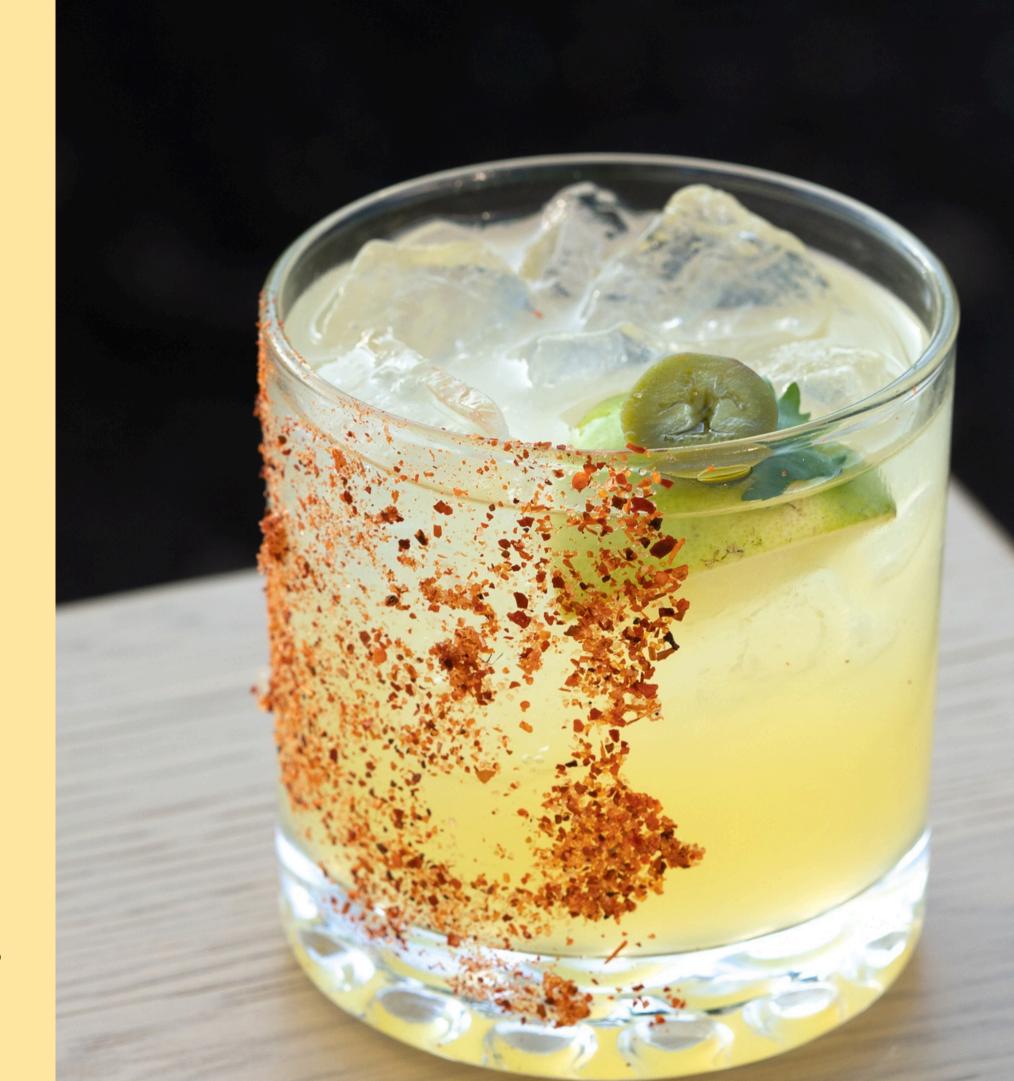

# GUY FIERI'S CALIENTE MARGARITA

Kosher salt, for rimming
1 lime wedge
Ice
4 to 6 cilantro leaves
2 thin slices jalapeno
1.5oz blanco tequila

0.5oz Cointreau1.5oz fresh lime juice1.5oz fresh orange juiceloz agave nectar0.5oz fresh lemon juice

Spread kosher salt on a small plate. Moisten the rim of a pint glass with the lime wedge. Press the rim into the salt to rim the edge. Fill the glass with ice, add the lime wheel and set aside.

In a mixing glass, lightly muddle cilantro leaves and 2 of the jalapeno slices. Fill 2/3 of the way with ice and add the tequila, Cointreau, lime juice, orange juice, agave nectar and lemon juice. Cap the mixing glass with the shaker tin and shake vigorously for 10 to 15 seconds.

Strain the drink into the rimmed glass. Garnish with the cilantro sprig and the remaining 2 jalapeno slices and serve.