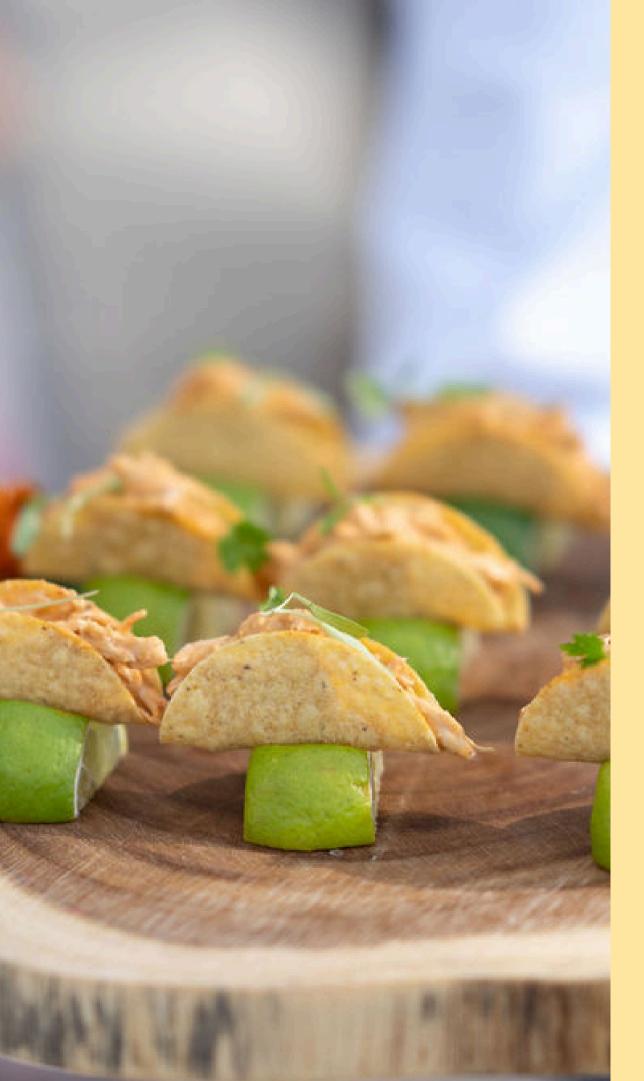

## MINI PULLED CHICKEN TACO

#### **Chicken Tinga**

10lbs chicken breasts2 cans chipotle2 Tbls ground cumin1/2 cup salt8 cups water

Place all Ingredients in a 4-Inch hotel pan and cover with parchment and foil Bake In the oven at 375 degrees for 45 min until the chicken can peal apart easily Take the chicken out and place in a mixer bowl with a paddle attachment add 3-4 cups of the poaching liquid and mix on low speed until the chicken shreds.

#### **Chipotle Cream**

5 cups sour cream 2 cans chipotle in adobo, pureed 1/4 cup cider vinegar salt

Combine all ingredients

#### **Onions for Chicken Tinga**

4 cups white onions, julienned

Sautee lightly (do not color). Add to chicken tinga once shredded.

Combine shredded chicken tinga, chipotle cream and onions. Fill mini fried corn taco shells with chicken mixture and top with micro cilantro.

Watermelon Cube, Whipped Feta, Roasted Pistachio (GF, V)

Mini Chicken Taco, Chipotle Crema, Cilantro, Lime (GF)