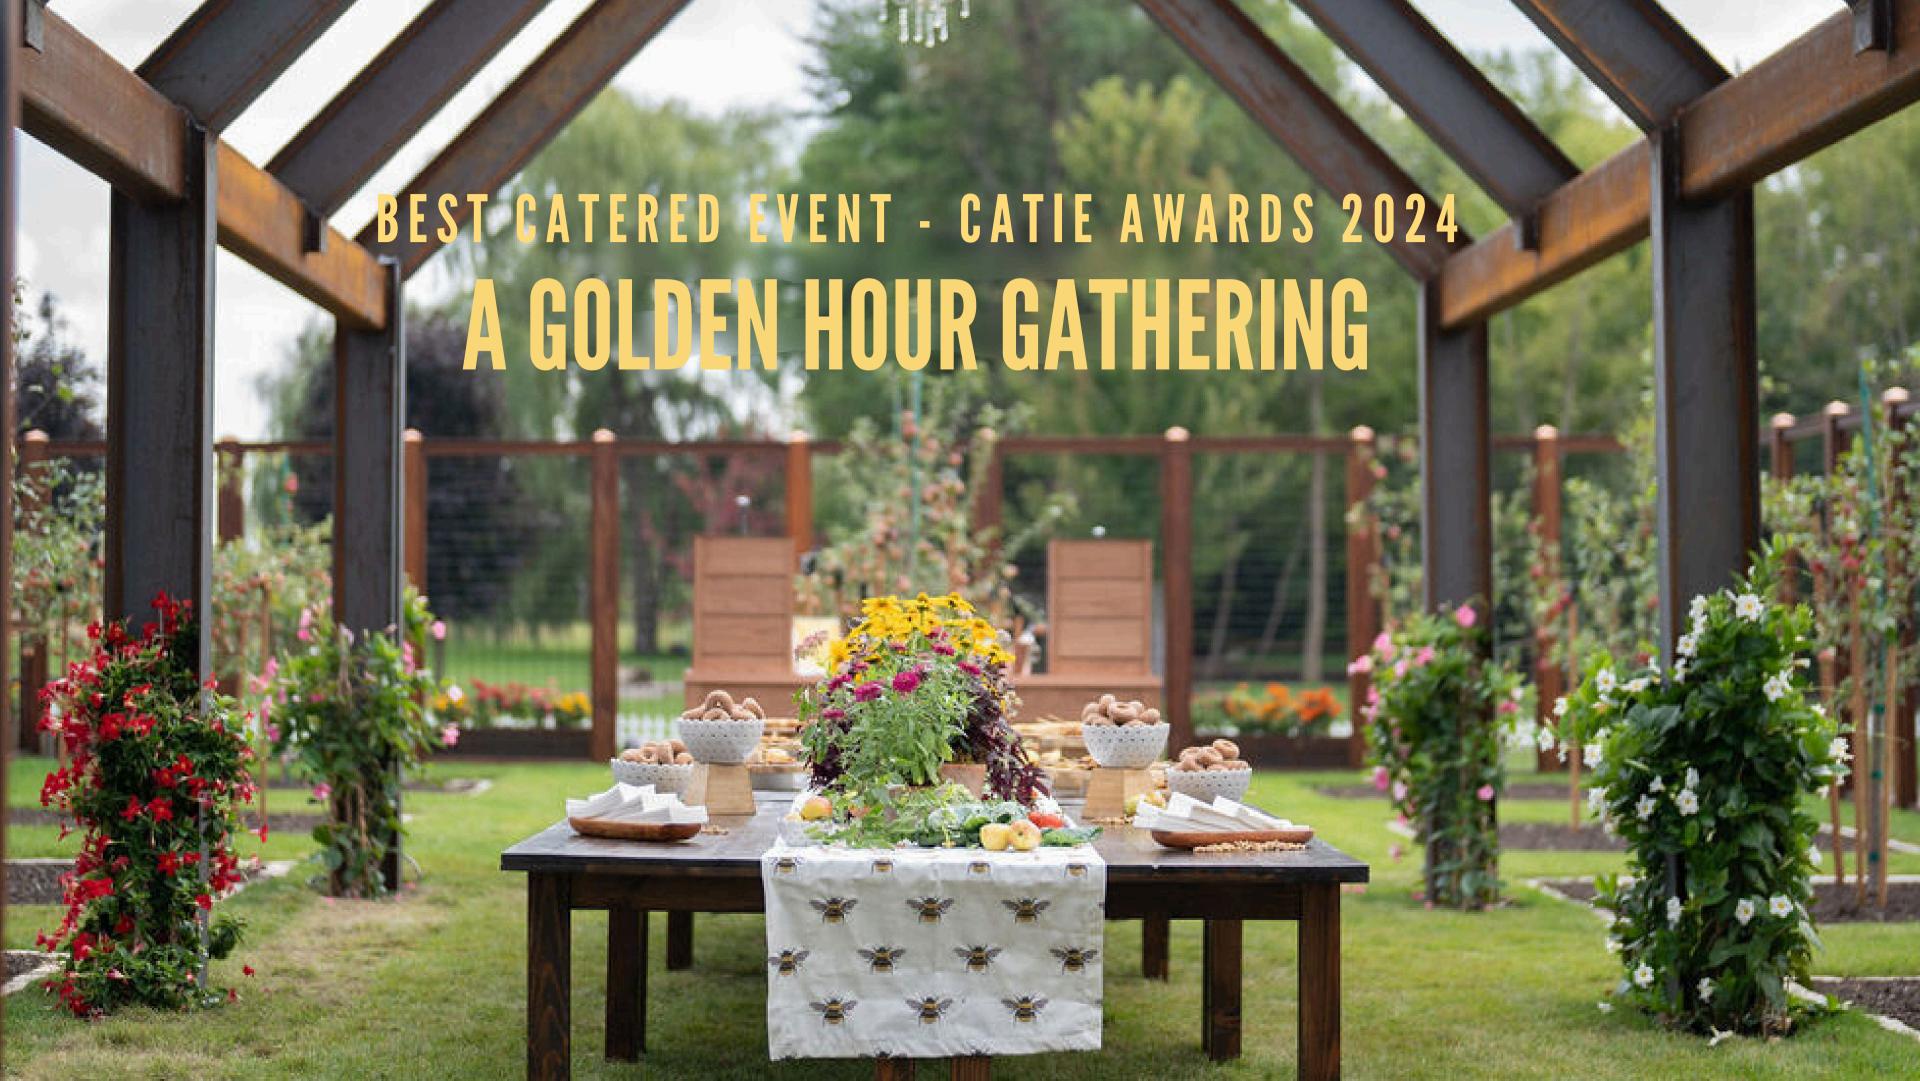

# SYNOPSIS

When celebrating a huge milestone for an incredibly successful national brand, where do you celebrate when the company was literally born out of your kitchen? At home, of course!

To honor the friends and family who supported the organization's vision from day one, a beautiful celebration was created to embrace what the founder has always held near and dear: comforting food, warm hospitality and a surprise around every corner.

# THE CONCEPT

The concept of the event was simple – shower guests with love and appreciation through delicious bites, beautiful drinks, a jaw-dropping landscape and a celebrity or six.

The inspiration for the menu was a compilation of things straight from the client's bountiful gardens and delicious, crave-worthy summertime favorites. With two high-powered Food Network chefs brought onto the team, their recipes were developed first and the rest of the menu was built around these to create a well-rounded experience for guests.